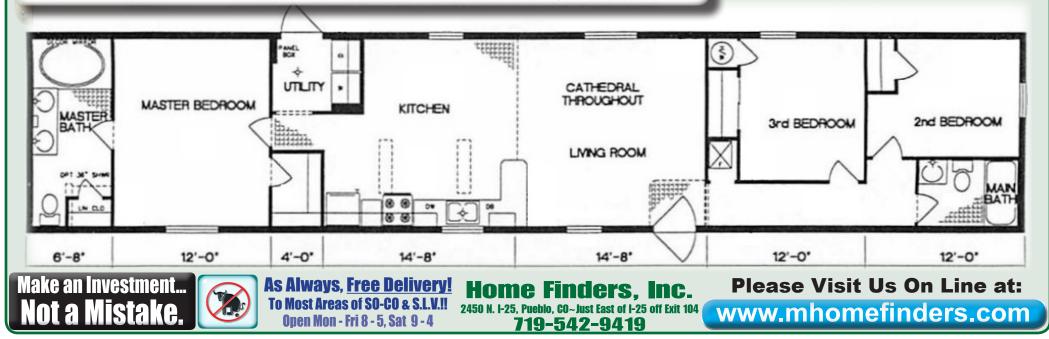

## **Practical Special Features**

- 6" Exterior walls
- Solid Surface Counter Tops
- Solid Wood Cabinet Door & Drawer Facest
- Upgraded Lighting Package
- Fluorescent in Kitchen
- Interior Closet Lights, All Rooms
- Washer & Dryer!
- Space Saving <u>Stilding Doors in Bedroom</u>
  <u>Closets</u>
- Fiberglass, One Piece Tubs <u>& Showers</u>,
  Both Baths!
- Porcelain Basins, Both Baths
- Sky Lights, Master Bath

## **OD Chief Bella Vista 16 X 76** 3 Bedroom, 2 Bath! **Only \$ BABOOS**

Including Taxes & Delivery! (Installation Available) See Dealer For Details!\*